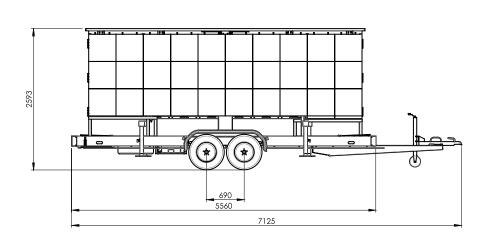

## **TECHNICAL DRAWINGS**

## **SPECIFICATIONS**

| Pixel Pitch         | 4.8 mm                              |
|---------------------|-------------------------------------|
| Screen Area         | 21 m²                               |
| Brightness (max)    | 6000 NITS (cd/m²)                   |
| Aspect Ratio        | Cinematic / 16:9 with Side Branding |
| Screen Size         | 7,000 mm x 3,000 mm                 |
| Pixel Density       | 43,264 LEDs/m²                      |
| On Board Generator  | NO (but can be provided)            |
| On Board Production | NO (but can be provided)            |
| Footprint Area      | 7.1 m x 3 m                         |
| Total Curb Weight   | 3.5 tonnes                          |