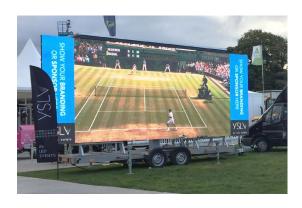

#### **Sponsorship**

Use dedicated zones left and right of a center 16:9 screen to allow for space to promote event partners or brand adverts