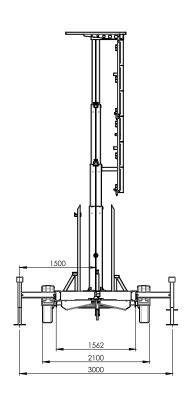

|
| Aspect Ratio        | Cinematic / 16:9 with Side Branding |
| Screen Size         | 7,000 mm x 3,000 mm                 |
| Pixel Density       | 43,264 LEDs/m²                      |
| On Board Generator  | NO (but can be provided)            |
| On Board Production | NO (but can be provided)            |
| Footprint Area      | 7.1 m x 3 m                         |
| Total Curb Weight   | 3.5 tonnes                          |







Call us now on 0800 080 3310 to chat with one of the team and discuss your project

#### London

The AV Studio Red House Farm Lower Dunton Road Upminster **RM14 3TD** 

#### York

11 Concorde Park Amy Johnson Way Clifton Moor York YO30 4WT





0800 080 3310 hello@yslv.co.uk www.yslv.co.uk



# IMPACT 21+ 21m² HD LED TRAILER



## **TECHNICAL DRAWINGS**









## Call us now on 0800 080 3310 to chat with one of the team and discuss your project

## London

The AV Studio Red House Farm Lower Dunton Road Upminster RM14 3TD

11 Concorde Park Amy Johnson Way

York

York

Clifton Moor **YO30 4WT** 





0800 080 3310 hello@yslv.co.uk www.yslv.co.uk