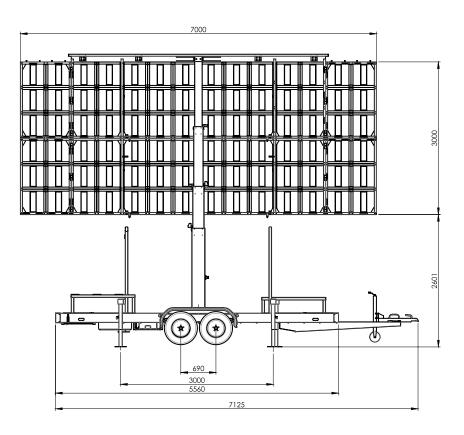

## **SPECIFICATIONS**

| Pixel Pitch         | 4.8 mm                              |
|---------------------|-------------------------------------|
| Screen Area         | 21 m²                               |
| Brightness (max)    | 6000 NITS (cd/m²)                   |
| Aspect Ratio        | Cinematic / 16:9 with Side Branding |
| Screen Size         | 7,000 mm x 3,000 mm                 |
| Pixel Density       | 43,264 LEDs/m²                      |
| On Board Generator  | NO (but can be provided)            |
| On Board Production | NO (but can be provided)            |
| Footprint Area      | 7.1 m x 3 m                         |
| Total Curb Weight   | 3.5 tonnes                          |

## **TECHNICAL DRAWINGS**