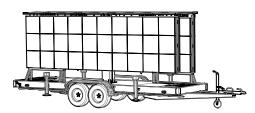

media feed or show two video feeds simultainiously by splitting the screen in two







## **SPECIFICATIONS**

| Pixel Pitch         | 4.8 mm                              |
|---------------------|-------------------------------------|
| Screen Area         | 21 m²                               |
| Brightness (max)    | 6000 NITS (cd/m²)                   |
| Aspect Ratio        | Cinematic / 16:9 with Side Branding |
| Screen Size         | 7,000 mm x 3,000 mm                 |
| Pixel Density       | 43,264 LEDs/m²                      |
| On Board Generator  | NO (but can be provided)            |
| On Board Production | NO (but can be provided)            |
| Footprint Area      | 7.1 m x 3 m                         |
| Total Curb Weight   | 3.5 tonnes                          |







Call us now on 0800 080 3310 to chat with one of the team and discuss your project

#### London

The AV Studio Red House Farm Lower Dunton Road Upminster **RM14 3TD** 

#### York

11 Concorde Park Amy Johnson Way Clifton Moor York YO30 4WT





0800 080 3310 hello@yslv.co.uk www.yslv.co.uk



# IMPACT 21+ 21m² HD LED TRAILER



## **TECHNICAL DRAWINGS**









## Call us now on 0800 080 3310 to chat with one of the team and discuss your project

## London

The AV Studio Red House Farm Lower Dunton Road Upminster RM14 3TD

11 Concorde Park Amy Johnson Way

York

York

Clifton Moor **YO30 4WT** 





0800 080 3310 hello@yslv.co.uk www.yslv.co.uk