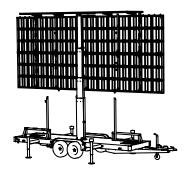

al media feed or show two video feeds simultainiously by splitting the screen in two







## **SPECIFICATIONS**

| Pixel Pitch         | 4.8 mm                              |
|---------------------|-------------------------------------|
| Screen Area         | 21 m²                               |
| Brightness (max)    | 6000 NITS (cd/m²)                   |
| Aspect Ratio        | Cinematic / 16:9 with Side Branding |
| Screen Size         | 7,000 mm x 3,000 mm                 |
| Pixel Density       | 43,264 LEDs/m²                      |
| On Board Generator  | NO (but can be provided)            |
| On Board Production | NO (but can be provided)            |
| Footprint Area      | 7.1 m x 3 m                         |
| Total Curb Weight   | 3.5 tonnes                          |







Call us now on 0800 080 3310 to chat with one of the team and discuss your project

#### London

The AV Studio Red House Farm Lower Dunton Road Upminster **RM14 3TD** 

#### York

11 Concorde Park Amy Johnson Way Clifton Moor York YO30 4WT





0800 080 3310 hello@yslv.co.uk www.yslv.co.uk



# IMPACT 21+ 21m² HD LED TRAILER



## **TECHNICAL DRAWINGS**









## Call us now on 0800 080 3310 to chat with one of the team and discuss your project

## London

The AV Studio Red House Farm Lower Dunton Road Upminster RM14 3TD

11 Concorde Park Amy Johnson Way

York

York

Clifton Moor **YO30 4WT** 





0800 080 3310 hello@yslv.co.uk www.yslv.co.uk