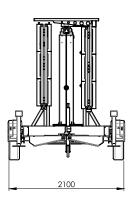

## **TECHNICAL DRAWINGS**

## **SPECIFICATIONS**

| Pixel Pitch         | 4.8 mm                              |
|---------------------|-------------------------------------|
| Screen Area         | 21 m²                               |
| Brightness (max)    | 6000 NITS (cd/m²)                   |
| Aspect Ratio        | Cinematic / 16:9 with Side Branding |
| Screen Size         | 7,000 mm x 3,000 mm                 |
| Pixel Density       | 43,264 LEDs/m²                      |
| On Board Generator  | NO (but can be provided)            |
| On Board Production | NO (but can be provided)            |
| Footprint Area      | 7.1 m x 3 m                         |
| Total Curb Weight   | 3.5 tonnes                          |