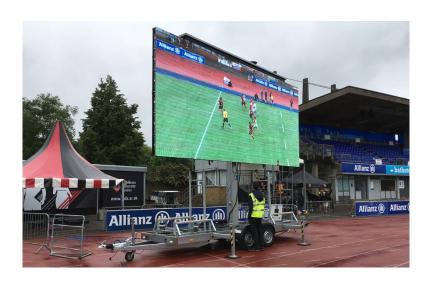

## IMPACT 21+ 21m² HD LED TRAILER

## **KEY FEATURES**

- 4.8mm pixel pitch LED screen trailer
- Dsiplay video and onscreen branding simultainiously
- Rotate the whole screen to any angle
- Raise screen to 5.6 meters from the ground

## UNIQUE SCREEN SIZE

The IMPACT 21+ is an ultra high resolution LED screen trailer that allows for 3 different screen layouts to maximise audience engagement.